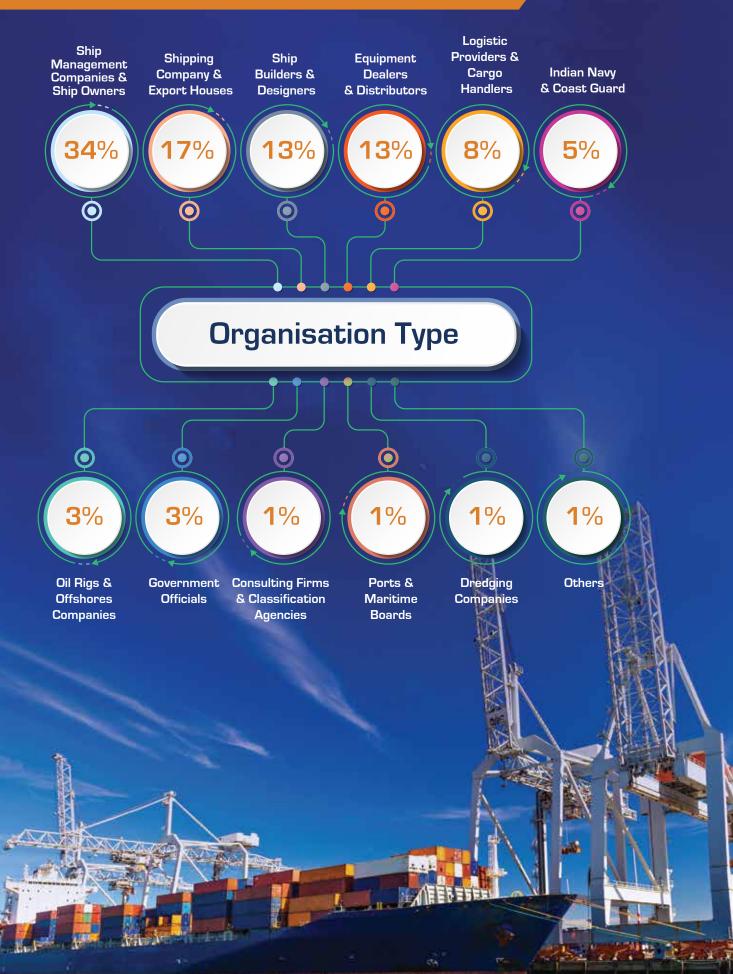

### Visitors' Profile of the Previous Edition

man be backed whether was being the back of the big was being and a state of the back of t